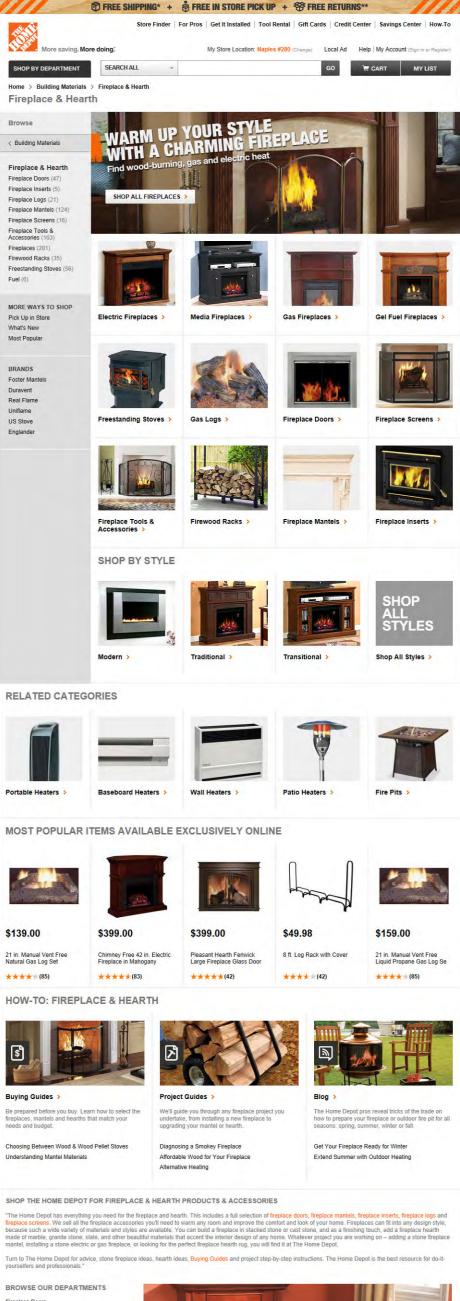

# HOW-TO BATH

Project Guides >

Bath Community Forums >

BROWSE OUR DEPARIN Fireplace Doors Fireplace Inserts Fireplace Logs Fireplace Mantels Fireplace Screens Fireplace Screens Fireplaces Fireplace

Fire Pits